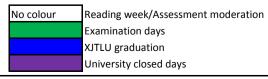

## Xi'an Jiaotong-Liverpool University 2018-2019 Academic Calendar (STAFF)

| Semester    | Month     | Mon        | Tues | Wed | Thur      | Fri | Sat | Sun | Description                                        |
|-------------|-----------|------------|------|-----|-----------|-----|-----|-----|----------------------------------------------------|
| Semester 1  | September | 3          | 4    | 5   | 6         | 7   | 8   | 9   | Induction: students, staff, 2018/19                |
|             |           | 10         | 11   | 12  | 13        | 14  | 15  | 16  | Week 1: Teaching starts                            |
|             |           | 17         | 18   | 19  | 20        | 21  | 22  | 23  | Week 2                                             |
|             |           | 24         | 25   | 26  | 27        | 28  | 29  | 30  | Week 3; Mid-Autumn day                             |
|             | October   | 1          | 2    | 3   | 4         | 5   | 6   | 7   | National day; University closed days               |
|             |           | 8          | 9    | 10  | 11        | 12  | 13  | 14  | Week 4                                             |
|             |           | 15         | 16   | 17  | 18        | 19  | 20  | 21  | Week 5                                             |
|             |           | 22         | 23   | 24  | 25        | 26  | 27  | 28  | Week 6                                             |
|             | November  | 29         | 30   | 31  | 1         | 2   | 3   | 4   | Week 7: Midterm                                    |
|             |           | 5          | 6    | 7   | 8         | 9   | 10  | 11  | Week 8                                             |
|             |           | 12         | 13   | 14  | 15        | 16  | 17  | 18  | Week 9                                             |
|             |           | 19         | 20   | 21  | 22        | 23  | 24  | 25  | Week 10                                            |
|             | December  | 26         | 27   | 28  | 29        | 30  | 1   | 2   | Week 11                                            |
|             |           | 3          | 4    | 5   | 6         | 7   | 8   | 9   | Week 12                                            |
|             |           | 10         | 11   | 12  | 13        | 14  | 15  | 16  | Week 13                                            |
|             |           | 17         | 18   | 19  | 20        | 21  | 22  | 23  | Week 14                                            |
|             |           | 24         | 25   | 26  | 27        | 28  | 29  | 30  | Christmas; Reading Week                            |
|             | January   | 31         | 1    | 2   | 3         | 4   | 5   | 6   | New Year; Reading Week                             |
|             |           | 7          | 8    | 9   | 10        | 11  | 12  | 13  | Examination days                                   |
|             |           | 14         | 15   | 16  | 17        | 18  | 19  | 20  | Examination days; Marking                          |
|             |           | 21         | 22   | 23  | 24        | 25  | 26  | 27  | Marking; Assessment moderation                     |
|             | February  | 28         | 29   | 30  | 31        | 1   | 2   | 3   | Assessment moderation                              |
|             |           | 4          | 5    | 6   | 7         | 8   | 9   | 10  | Spring Festival; University closed days            |
|             |           | 11         | 12   | 13  | 14        | 15  | 16  | 17  | Assessment moderation                              |
|             |           | 18         | 19   | 20  | 21        | 22  | 23  | 24  | Week 1: Teaching starts                            |
| Semester 2  | March     | 25         | 26   | 27  | 28        | 1   | 2   | 3   | Week 2; Exam Board                                 |
|             |           | 4          | 5    | 6   | 7         | 8   | 9   | 10  | Week 3; Exam Board                                 |
|             |           | 11         | 12   | 13  | 14        | 15  | 16  | 17  | Week 4                                             |
|             |           | 18         | 19   | 20  | 21        | 22  | 23  | 24  | Week 5                                             |
|             |           | 25         | 26   | 27  | 28        | 29  | 30  | 31  | Week 6                                             |
|             | April     | 1          | 2    | 3   | 4         | 5   | 6   | 7   | Week 7: Midterm; Learning and Teaching Colloquium; |
|             |           | 1          |      |     |           |     |     |     | Qingming Festival                                  |
|             |           | 8          | 9    | 10  | 11        | 12  | 13  | 14  | Week 8                                             |
|             |           | 15         | 16   | 17  | 18        | 19  | 20  | 21  | Week 9                                             |
|             |           | 22         | 23   | 24  | 25        | 26  | 27  | 28  | Week 10                                            |
|             | May       | 29         | 30   | 1   | 2         | 3   | 4   | 5   | Week 11; Labour day                                |
|             |           | 6          | 7    | 8   | 9         | 10  | 11  | 12  | Week 12                                            |
|             |           | 13         | 14   | 15  | 16        | 17  | 18  | 19  | Week 13                                            |
|             |           | 20         | 21   | 22  | 23        | 24  | 25  | 26  | Week 14                                            |
|             | June      | 27         | 28   | 29  | 30        | 31  | 1   | 2   | Examination days                                   |
|             |           | 3          | 4    | 5   | 6         | 7   | 8   | 9   | Examination days; Dragon Boat day                  |
|             |           | 10         | 11   | 12  | 13        | 14  | 15  | 16  | Marking                                            |
|             |           | 17         | 18   | 19  | 20        | 21  | 22  | 23  | Assessment moderation                              |
|             |           | 24         | 25   | 26  | 27        | 28  | 29  | 30  | Assessment moderation                              |
|             | July      | 1          | 2    | 3   | 4         | 5   | 6   | 7   | Exam Board                                         |
|             |           | 8          | 9    | 10  | 11        | 12  | 13  | 14  | Exam Board; Degree Board                           |
|             |           | 15         | 16   | 17  | 18        | 19  | 20  | 21  | Reading Week (for resits)                          |
|             |           | 22         | 23   | 24  | 25        | 26  | 27  | 28  | Graduation; Reading Week (for resits)              |
|             | August    | <b>2</b> 9 | 30   | 31  | 1         | 2   | 3   | 4   | Resit examinations                                 |
|             |           | 5          | 6    | 7   | 8         | 9   | 10  | 11  | Marking                                            |
|             |           | 12         | 13   | 14  | <u>15</u> | 16  | 17  | 18  | Assessment moderation; Resit Exam Board            |
|             |           | 19         | 20   | 21  | 22        | 23  | 24  | 25  | Resit Exam Board                                   |
|             |           | 26         | 27   | 28  | 29        | 30  | 31  | 1   | Induction: students, staff, 2019/20                |
| Colour key: |           |            |      |     |           |     |     |     |                                                    |