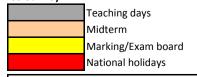

## Xi'an Jiaotong-Liverpool University 2018-2019 Academic Calendar (STAFF)

| Semester    | Month     | Mon        | Tues | Wed | Thur      | Fri | Sat | Sun | Description                                        |
|-------------|-----------|------------|------|-----|-----------|-----|-----|-----|----------------------------------------------------|
| Semester 1  | September | 3          | 4    | 5   | 6         | 7   | 8   | 9   | Induction: students, staff, 2018/19                |
|             |           | 10         | 11   | 12  | 13        | 14  | 15  | 16  | Week 1: Teaching starts                            |
|             |           | 17         | 18   | 19  | 20        | 21  | 22  | 23  | Week 2                                             |
|             |           | 24         | 25   | 26  | 27        | 28  | 29  | 30  | Week 3; Mid-Autumn day                             |
|             | October   | 1          | 2    | 3   | 4         | 5   | 6   | 7   | National day; University closed days               |
|             |           | 8          | 9    | 10  | 11        | 12  | 13  | 14  | Week 4                                             |
|             |           | 15         | 16   | 17  | 18        | 19  | 20  | 21  | Week 5                                             |
|             |           | 22         | 23   | 24  | 25        | 26  | 27  | 28  | Week 6                                             |
|             | November  | 29         | 30   | 31  | 1         | 2   | 3   | 4   | Week 7: Midterm                                    |
|             |           | 5          | 6    | 7   | 8         | 9   | 10  | 11  | Week 8                                             |
|             |           | 12         | 13   | 14  | 15        | 16  | 17  | 18  | Week 9                                             |
|             |           | 19         | 20   | 21  | 22        | 23  | 24  | 25  | Week 10                                            |
|             | December  | 26         | 27   | 28  | 29        | 30  | 1   | 2   | Week 11                                            |
|             |           | 3          | 4    | 5   | 6         | 7   | 8   | 9   | Week 12                                            |
|             |           | 10         | 11   | 12  | 13        | 14  | 15  | 16  | Week 13                                            |
|             |           | 17         | 18   | 19  | 20        | 21  | 22  | 23  | Week 14                                            |
|             |           | 24         | 25   | 26  | 27        | 28  | 29  | 30  | Christmas; Reading Week                            |
|             | January   | 31         | 1    | 2   | 3         | 4   | 5   | 6   | New Year; Reading Week                             |
|             |           | 7          | 8    | 9   | 10        | 11  | 12  | 13  | Examination days                                   |
|             |           | 14         | 15   | 16  | 17        | 18  | 19  | 20  | Examination days; Marking                          |
|             |           | 21         | 22   | 23  | 24        | 25  | 26  | 27  | Marking; Assessment moderation                     |
|             | February  | 28         | 29   | 30  | 31        | 1   | 2   | 3   | Assessment moderation                              |
|             |           | 4          | 5    | 6   | 7         | 8   | 9   | 10  | Spring Festival; University closed days            |
|             |           | 11         | 12   | 13  | 14        | 15  | 16  | 17  | Assessment moderation                              |
|             |           | 18         | 19   | 20  | 21        | 22  | 23  | 24  | Week 1: Teaching starts                            |
| Semester 2  | March     | 25         | 26   | 27  | 28        | 1   | 2   | 3   | Week 2; Exam Board                                 |
|             |           | 4          | 5    | 6   | 7         | 8   | 9   | 10  | Week 3; Exam Board                                 |
|             |           | 11         | 12   | 13  | 14        | 15  | 16  | 17  | Week 4                                             |
|             |           | 18         | 19   | 20  | 21        | 22  | 23  | 24  | Week 5                                             |
|             |           | 25         | 26   | 27  | 28        | 29  | 30  | 31  | Week 6                                             |
|             | April     | 1          | 2    | 3   | 4         | 5   | 6   | 7   | Week 7: Midterm; Learning and Teaching Colloquium; |
|             |           | 1          |      |     |           |     |     |     | Qingming Festival                                  |
|             |           | 8          | 9    | 10  | 11        | 12  | 13  | 14  | Week 8                                             |
|             |           | 15         | 16   | 17  | 18        | 19  | 20  | 21  | Week 9                                             |
|             |           | 22         | 23   | 24  | 25        | 26  | 27  | 28  | Week 10                                            |
|             | May       | 29         | 30   | 1   | 2         | 3   | 4   | 5   | Week 11; Labour day                                |
|             |           | 6          | 7    | 8   | 9         | 10  | 11  | 12  | Week 12                                            |
|             |           | 13         | 14   | 15  | 16        | 17  | 18  | 19  | Week 13                                            |
|             |           | 20         | 21   | 22  | 23        | 24  | 25  | 26  | Week 14                                            |
|             | June      | 27         | 28   | 29  | 30        | 31  | 1   | 2   | Examination days                                   |
|             |           | 3          | 4    | 5   | 6         | 7   | 8   | 9   | Examination days; Dragon Boat day                  |
|             |           | 10         | 11   | 12  | 13        | 14  | 15  | 16  | Marking                                            |
|             |           | 17         | 18   | 19  | 20        | 21  | 22  | 23  | Assessment moderation                              |
|             |           | 24         | 25   | 26  | 27        | 28  | 29  | 30  | Assessment moderation                              |
|             | July      | 1          | 2    | 3   | 4         | 5   | 6   | 7   | Exam Board                                         |
|             |           | 8          | 9    | 10  | 11        | 12  | 13  | 14  | Exam Board; Degree Board                           |
|             |           | 15         | 16   | 17  | 18        | 19  | 20  | 21  | Reading Week (for resits)                          |
|             |           | 22         | 23   | 24  | 25        | 26  | 27  | 28  | Graduation; Reading Week (for resits)              |
|             | August    | <b>2</b> 9 | 30   | 31  | 1         | 2   | 3   | 4   | Resit examinations                                 |
|             |           | 5          | 6    | 7   | 8         | 9   | 10  | 11  | Marking                                            |
|             |           | 12         | 13   | 14  | <u>15</u> | 16  | 17  | 18  | Assessment moderation; Resit Exam Board            |
|             |           | 19         | 20   | 21  | 22        | 23  | 24  | 25  | Resit Exam Board                                   |
|             |           | 26         | 27   | 28  | 29        | 30  | 31  | 1   | Induction: students, staff, 2019/20                |
| Colour key: |           |            |      |     |           |     |     |     |                                                    |