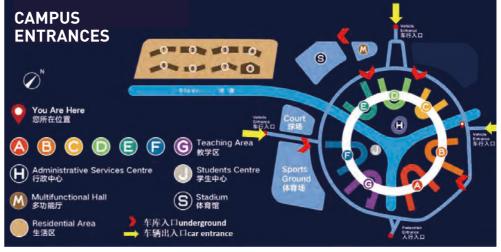

# ACADEMIC SPACE 教学区导引

| BUILDING | UNITS                                                                                                                  | OPEN IN<br>AY22/23 |
|----------|------------------------------------------------------------------------------------------------------------------------|--------------------|
| Α        | School of Intelligent Manufacturing Ecosystem,<br>School of Robotics, School of CHIPS, School of<br>Languages, Canteen | 1-4F               |
| В        | Scholars Space, Canteen                                                                                                | 1F, 4-5F           |
| С        | Entrepreneurship and Enterprise Hub, Career Centre,<br>Couselling Centre, Shared Workspace                             | 1F                 |
| D        | School of AI and Advanced Computing, School of Internet of Things, Library                                             | 1-5F               |
| E        | School of Intelligent Finance and Business,<br>Entrepreneurship and Enterprise Hub (staff offices)                     | 1-5F               |
| G        | School of Cultural Technology                                                                                          | 1-3F, 5F           |
| Н        | Administrative Services Centre                                                                                         | 1-3F               |
| J        | Students Centre                                                                                                        | 1F                 |
| S        | Stadium                                                                                                                | 1-2F               |
| М        | Multifunctional Hall                                                                                                   | 1F                 |

# ENTER-AND-EXIT 出入须知

# THE PROCESS FOR STAFF AND STUDENTS ENTERING THE BUILDING

- Please enter from the designated entrances and exits of the buildings.
- ID verification is required (please carry the XJTLU ID Card and XJTLU Pass Code with you). Please provide the QR code with health information identification (three codes in one and a negative test result). You will not be allowed to enter if there is no health passcode or the health passcode is not green.
- Temperature measurements will be taken before entering the building. Those whose temperatures exceed 37.5°C cannot enter.
- The access of the roof platform on the 2F of ALL Buildings is closed.

## LIST OF ENTRANCES AND EXITS OF EACH BUILDING

| NO. | GATE                                   | OPEN       |
|-----|----------------------------------------|------------|
| 1   | A South                                | 24 hours   |
| 2   | B South                                | 24 hours   |
| 3   | C Northeast                            | 24 hours   |
| 4   | H North                                | 24 hours   |
| 5   | D North                                | 24 hours   |
| 6   | D (Library)                            | 7:00-22:00 |
| 7   | E North                                | 24 hours   |
| 8   | F Northeast                            | 24 hours   |
| 9   | J Southwest                            | 24 hours   |
| 10  | G North                                | 24 hours   |
| 11  | S South                                | 7:00-22:00 |
| 12  | Multifunctional Mall East Limited open |            |
|     |                                        |            |

# LIST OF VEHICLE ENTRANCES AND EXITS

| TYPE                             | NO. | GATE         | OPEN       |
|----------------------------------|-----|--------------|------------|
| Campus<br>entrances and<br>exits | 1   | North        | 24 hours   |
|                                  | 2   | East         | 7:00-22:00 |
|                                  | 3   | West         | 7:00-22:00 |
|                                  | 1   | AB Northwest | 7:00-22:00 |
|                                  | 2   | CD North     | 7:00-22:00 |
| Underground<br>car park          | 3   | DE Northwest | 7:00-22:00 |
|                                  | 4   | F West       | 7:00-22:00 |
|                                  | 5   | S North      | 7:00-22:00 |