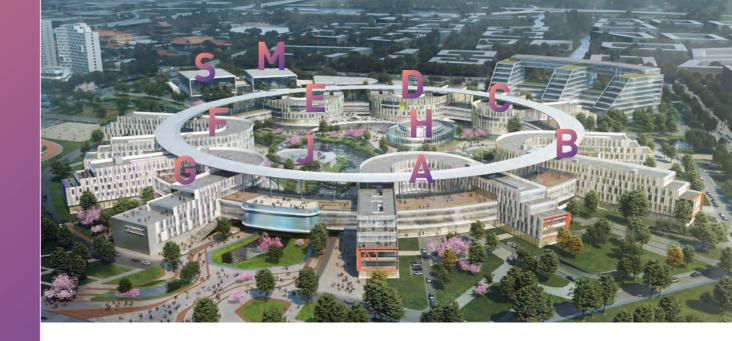

# ACADEMIC SPACE 教学区导引

| BUILDING | UNITS                                                                                                                  | OPEN IN<br>AY22/23 |
|----------|------------------------------------------------------------------------------------------------------------------------|--------------------|
| Α        | School of Intelligent Manufacturing Ecosystem,<br>School of Robotics, School of CHIPS, School of<br>Languages, Canteen | 1-4F               |
| В        | Scholars Space, Canteen                                                                                                | 1F, 4-5F           |
| С        | Entrepreneurship and Enterprise Hub, Career Centre,<br>Couselling Centre, Shared Workspace                             | 1F                 |
| D        | School of AI and Advanced Computing, School of Internet of Things, Library                                             | 1-5F               |
| E        | School of Intelligent Finance and Business,<br>Entrepreneurship and Enterprise Hub (staff offices)                     | 1-5F               |
| G        | School of Cultural Technology                                                                                          | 1-3F, 5F           |
| Н        | Administrative Services Centre                                                                                         | 1-3F               |
| J        | Students Centre                                                                                                        | 1F                 |
| S        | Stadium                                                                                                                | 1-2F               |
| М        | Multifunctional Hall                                                                                                   | 1F                 |