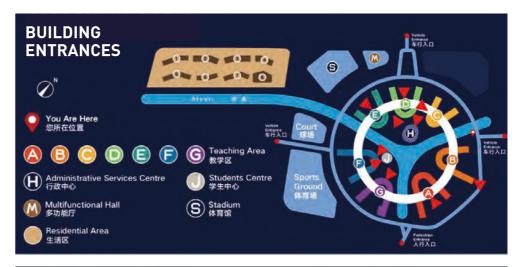

# ACADEMIC SPACE 教学区导引

| BUILDING | UNITS                                                                                                                  | OPEN IN<br>AY22/23 |
|----------|------------------------------------------------------------------------------------------------------------------------|--------------------|
| Α        | School of Intelligent Manufacturing Ecosystem,<br>School of Robotics, School of CHIPS, School of<br>Languages, Canteen | 1-4F               |
| В        | Scholars Space, Canteen                                                                                                | 1F, 4-5F           |
| С        | Entrepreneurship and Enterprise Hub, Career Centre,<br>Couselling Centre, Shared Workspace                             | 1F                 |
| D        | School of AI and Advanced Computing, School of Internet of Things, Library                                             | 1-5F               |
| E        | School of Intelligent Finance and Business,<br>Entrepreneurship and Enterprise Hub (staff offices)                     | 1-5F               |
| G        | School of Cultural Technology                                                                                          | 1-3F, 5F           |
| Н        | Administrative Services Centre                                                                                         | 1-3F               |
| J        | Students Centre                                                                                                        | 1F                 |
| S        | Stadium                                                                                                                | 1-2F               |
| М        | Multifunctional Hall                                                                                                   | 1F                 |

# ENTER-AND-EXIT 出入须知

# THE PROCESS FOR STAFF AND STUDENTS ENTERING THE BUILDING

- Please enter from the designated entrances and exits of the buildings.
- ID verification is required (please carry the XJTLU ID Card and XJTLU Pass Code with you). Please provide the QR code with health information identification (three codes in one and a negative test result). You will not be allowed to enter if there is no health passcode or the health passcode is not green.
- Temperature measurements will be taken before entering the building. Those whose temperatures exceed 37.5°C cannot enter.
- The access of the roof platform on the 2F of ALL Buildings is closed.

## LIST OF ENTRANCES AND EXITS OF EACH BUILDING

| NO. | GATE                                   | OPEN       |
|-----|----------------------------------------|------------|
| 1   | A South                                | 24 hours   |
| 2   | B South                                | 24 hours   |
| 3   | C Northeast                            | 24 hours   |
| 4   | H North                                | 24 hours   |
| 5   | D North                                | 24 hours   |
| 6   | D (Library)                            | 7:00-22:00 |
| 7   | E North                                | 24 hours   |
| 8   | F Northeast                            | 24 hours   |
| 9   | J Southwest                            | 24 hours   |
| 10  | G North                                | 24 hours   |
| 11  | S South                                | 7:00-22:00 |
| 12  | Multifunctional Mall East Limited open |            |
|     |                                        |            |

# LIST OF VEHICLE ENTRANCES AND EXITS

| TYPE                             | NO. | GATE         | OPEN       |
|----------------------------------|-----|--------------|------------|
| Campus<br>entrances and<br>exits | 1   | North        | 24 hours   |
|                                  | 2   | East         | 7:00-22:00 |
|                                  | 3   | West         | 7:00-22:00 |
|                                  | 1   | AB Northwest | 7:00-22:00 |
|                                  | 2   | CD North     | 7:00-22:00 |
| Underground<br>car park          | 3   | DE Northwest | 7:00-22:00 |
|                                  | 4   | F West       | 7:00-22:00 |
|                                  | 5   | S North      | 7:00-22:00 |