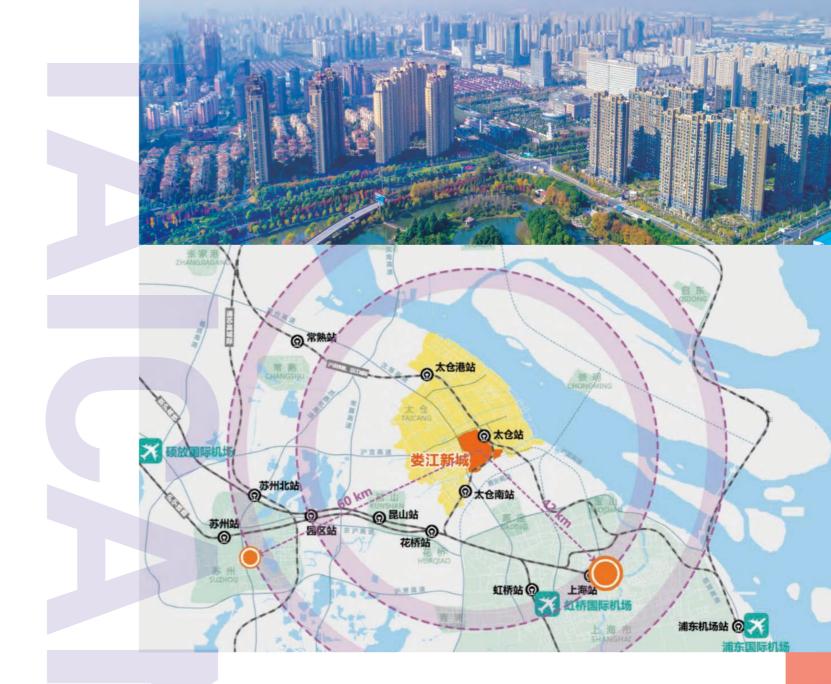

# LOUJIANG NEW TOWN 娄江新城

XJTLU Entrepreneur College (Taicang) sets in Loujiang New Town, which, with an area of 48.9 square kilometers, is located south to Jiading District, Shanghai, at the conjunction of Shanghai-Nantong Railway and Southern Jiangsu High Speed Railway. The preliminary planning of Loujiang New Town consists of "one centre, two axes, three hubs and four districts", of which the centre is the eastern sub-centre of Taicang; two axes are the Baiyundu Road Ronghu Axis and the College Road Science and Technology Innovation Axis; three hubs are the business hub, the science and education hub and the residents hub; and four districts are the Linhu International Community, the Science and Education Innovation District, the High-speed Railway Business District, and the High-tech Intelligent Manufacturing District.

Loujiang New Town is bond to become the gateway of Taicang to Shanghai, and serves as an important hub connecting neighboring cities, and also the frontier for the future development.

XJTLU Entrepreneur College (Taicang) campus is located at Loujiang New Town adjacent to Jiading District, Shanghai. It provides great commuting convenience, where a 30-min's railway to Shanghai city centre, and one-hour of 60km car drive to XJTLU SIP campus are at choice.