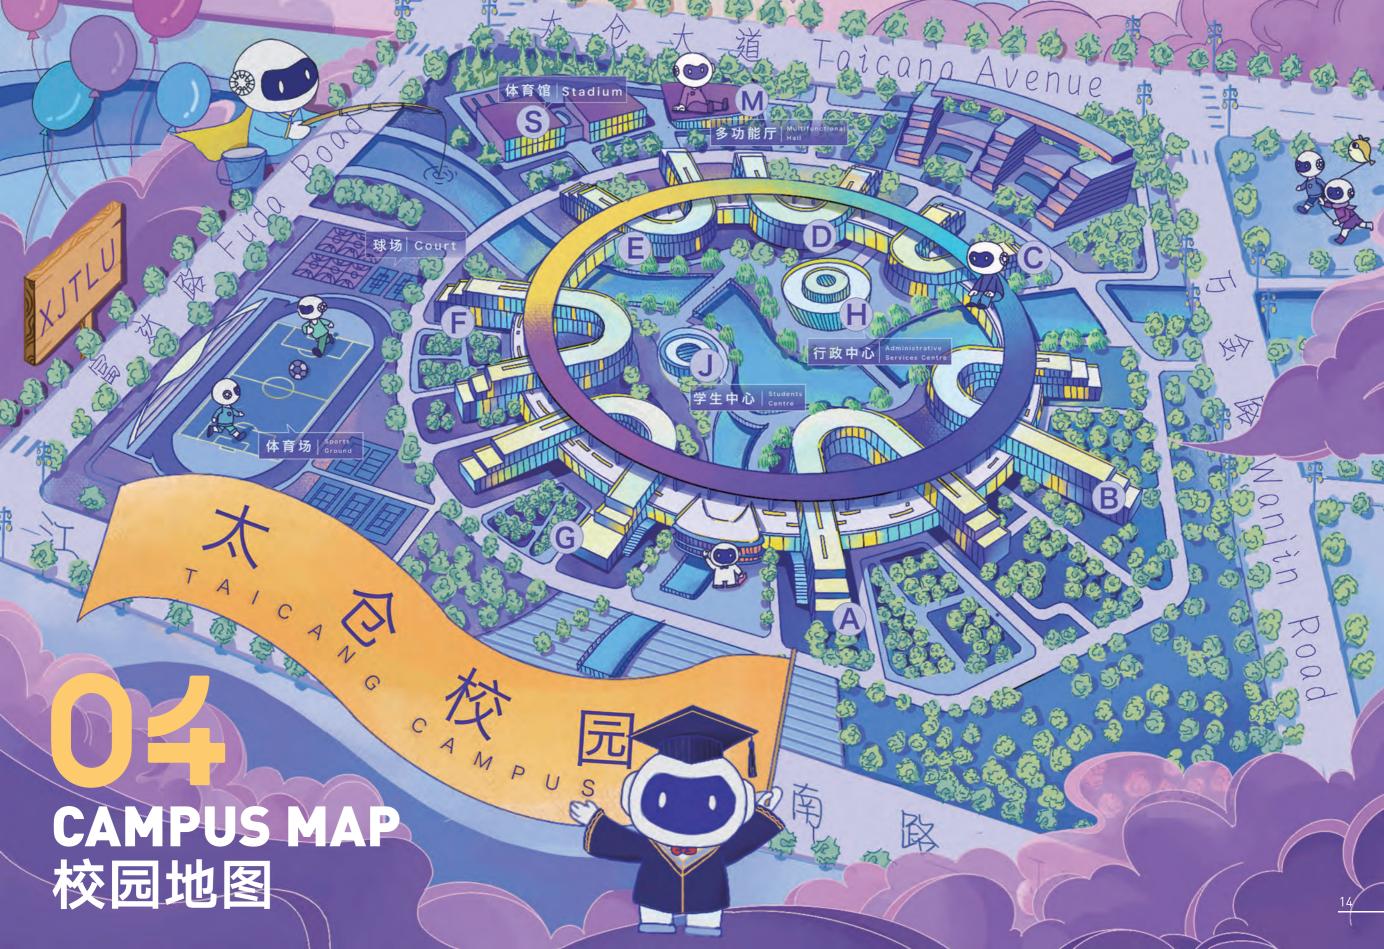

# ACADEMIC SPACE 教学区导引

| BUILDING | UNITS                                                                                                                  | OPEN IN<br>AY22/23 |
|----------|------------------------------------------------------------------------------------------------------------------------|--------------------|
| Α        | School of Intelligent Manufacturing Ecosystem,<br>School of Robotics, School of CHIPS, School of<br>Languages, Canteen | 1-4F               |
| В        | Scholars Space, Canteen                                                                                                | 1F, 4-5F           |
| С        | Entrepreneurship and Enterprise Hub, Career Centre,<br>Couselling Centre, Shared Workspace                             | 1F                 |
| D        | School of AI and Advanced Computing, School of Internet of Things, Library                                             | 1-5F               |
| E        | School of Intelligent Finance and Business,<br>Entrepreneurship and Enterprise Hub (staff offices)                     | 1-5F               |
| G        | School of Cultural Technology                                                                                          | 1-3F, 5F           |
| Н        | Administrative Services Centre                                                                                         | 1-3F               |
| J        | Students Centre                                                                                                        | 1F                 |
| S        | Stadium                                                                                                                | 1-2F               |
| М        | Multifunctional Hall                                                                                                   | 1F                 |