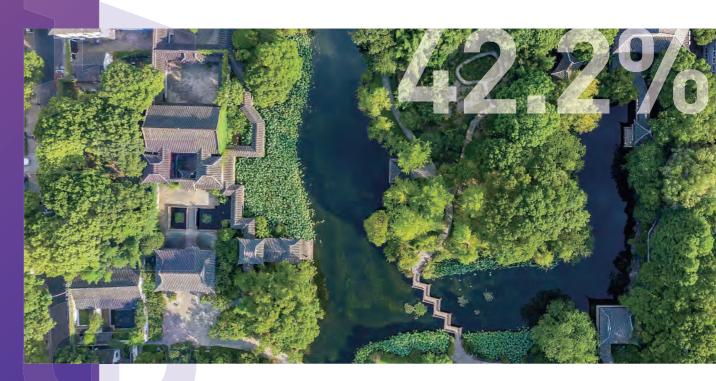

As a modern garden city, Taicang boasts a greenery coverage ratio of 42.2%, providing residents with a variety of parks and green lands, represented by Jincang Lake Park and Shaxi Ancient Town.