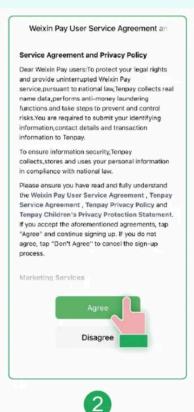

#### Wechat Pay:

Download or update your WeChat app to the latest version. Register with your phone number or sign in.

Choose to simplify card linking and add card information.

You can enter the card linking page from the Weixin Pay notification page or add a bank card from the wallet page. Choose to simplify the card linking process, fill in your card information and go through the 3DS verification to complete card linking for payments.

Complete your information to access more functions.

If you would like to increase your transaction limit or access more Weixin Pay functions, you can choose to provide your full identity information.

If you are using a passport for card linking, you will also need to upload a photo of your passport and other requested information following the completion of above process.