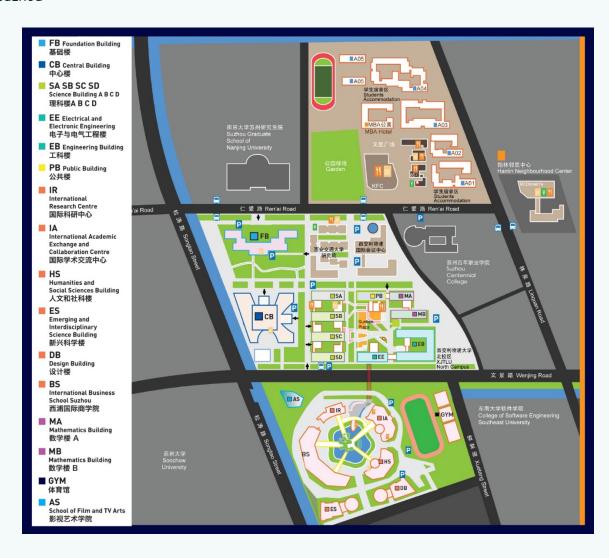

### Campus Map

Kindly note that the Department of Architecture is based in Design Building (DB), in SIP South Campus

XJTLU SIP South Campus address for the taxi driver:

苏州市独墅湖高教区崇文路8号西交利物浦大学南校区东南门

Xi'an Jiaotong-Liverpool University South Campus

8 Chongwen Road

Suzhou Dushu Lake Science and Education Innovation District

Suzhou Industrial Park

Suzhou