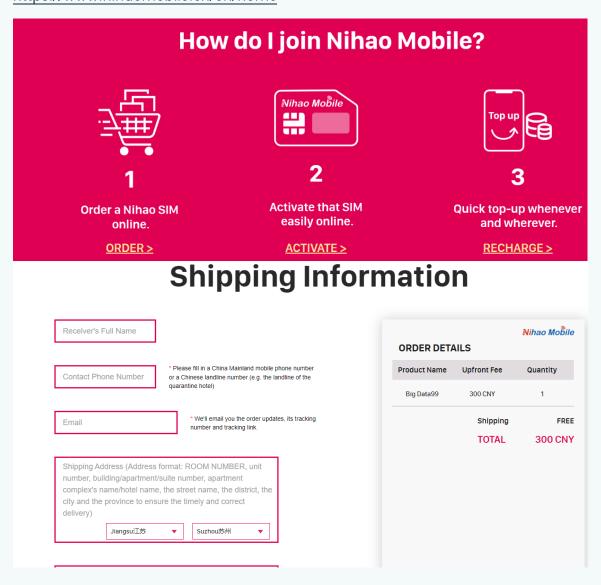

### SIM and eSIM

Option 1: Order a Nihao SIM online. You can order it online before departure and choose the hotel in China as the postal address to receive the physical SIM Card. Note: Put the landline number of your booked hotel on Shipping Information. Please order approximately 5 days prior your arrival in China. https://www.nihaomobile.cn/en/home

2. Option 2: Purchase the SIM card in the arrival airport

3. Option 3- eSim option: Airalo app, download the app before departure. Rates can be found in <a href="https://www.airalo.com/">https://www.airalo.com/</a>

4. Option 4: International roaming. Keep your own SIM card but the charge fee might be expensive depends on the operators.