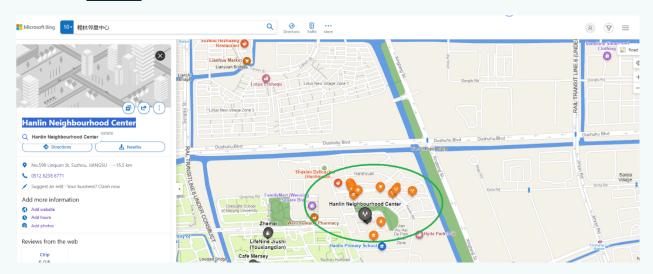

#### Click here: Location

More local food to be found in Hanlin Neighbourhood Center, walking distance from XJTLU IA building

#### Click here: Location