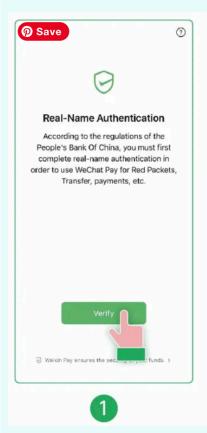

#### Wechat Pay:

Download or update your WeChat app to the latest version. Register with your phone number or sign in.

Choose to simplify card linking and add card information.

You can enter the card linking page from the Weixin Pay notification page or add a bank card from the wallet page. Choose to simplify the card linking process, fill in your card information and go through the 3DS verification to complete card linking for payments.

Complete your information to access more functions.

If you would like to increase your transaction limit or access more Weixin Pay functions, you can choose to provide your full identity information.

If you are using a passport for card linking, you will also need to upload a photo of your passport and other requested information following the completion of above process.