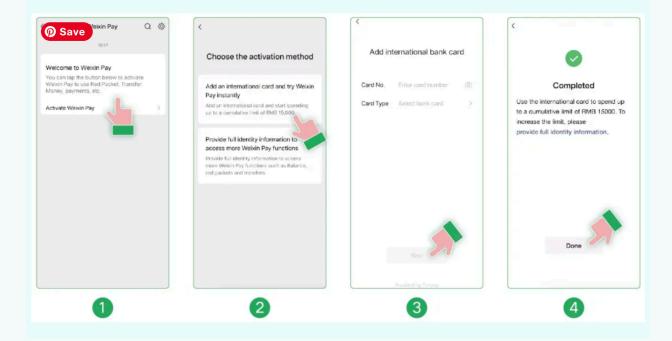

#### Wechat Pay:

Download or update your WeChat app to the latest version. Register with your phone number or sign in.

Choose to simplify card linking and add card information.

You can enter the card linking page from the Weixin Pay notification page or add a bank card from the wallet page. Choose to simplify the card linking process, fill in your card information and go through the 3DS verification to complete card linking for payments.

Complete your information to access more functions.

If you would like to increase your transaction limit or access more Weixin Pay functions, you can choose to provide your full identity information.

If you are using a passport for card linking, you will also need to upload a photo of your passport and other requested information following the completion of above process.