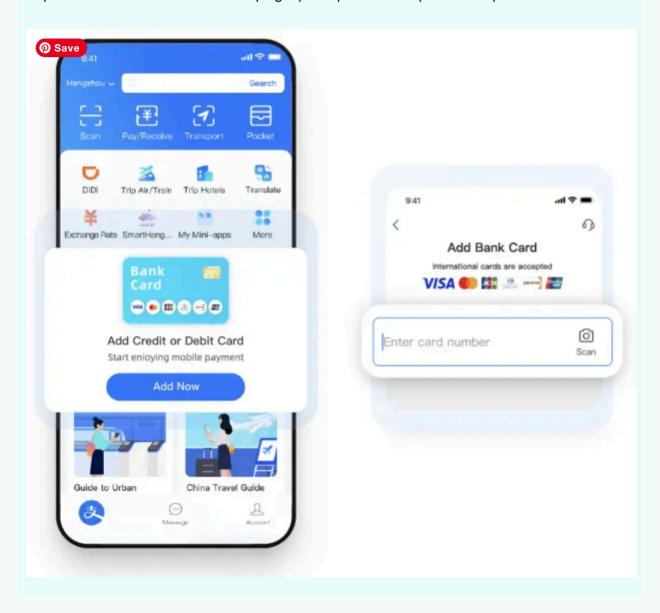

#### Alipay:

Download Alipay App, enter your mobile phone number, tap "Next" to register.

Tap "Add Now" and follow on-page prompts to complete the process.

#### Wechat Pay:

Download or update your WeChat app to the latest version. Register with your phone number or sign in.

Choose to simplify card linking and add card information.

You can enter the card linking page from the Weixin Pay notification page or add a bank card from the wallet page. Choose to simplify the card linking process, fill in your card information and go through the 3DS verification to complete card linking for payments.

Complete your information to access more functions.

If you would like to increase your transaction limit or access more Weixin Pay functions, you can choose to provide your full identity information.

If you are using a passport for card linking, you will also need to upload a photo of your passport and other requested information following the completion of above process.