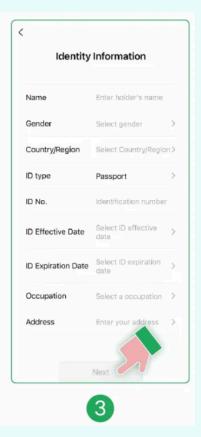

#### Wechat Pay:

Download or update your WeChat app to the latest version. Register with your phone number or sign in.

Choose to simplify card linking and add card information.

You can enter the card linking page from the Weixin Pay notification page or add a bank card from the wallet page. Choose to simplify the card linking process, fill in your card information and go through the 3DS verification to complete card linking for payments.

Complete your information to access more functions.

If you would like to increase your transaction limit or access more Weixin Pay functions, you can choose to provide your full identity information.

If you are using a passport for card linking, you will also need to upload a photo of your passport and other requested information following the completion of above process.