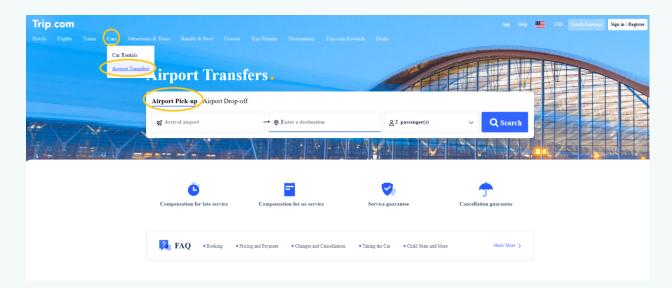

#### Private car options

Besides the above options mentioned in the Pocket Suzhou, private car options to Suzhou can be made through Trip.Com .Please click 'Cars'>'Airport Transfers'>'Airport pick-up'. Approximate cost is 350rmb from Pudong airport.