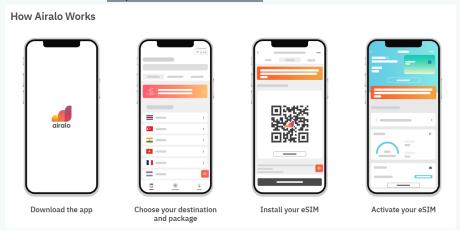

2. Option 2: Purchase the SIM card in the arrival airport

3. Option 3- eSim option: Airalo app, download the app before departure. Rates can be found in <a href="https://www.airalo.com/">https://www.airalo.com/</a>