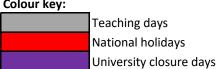

## Xi'an Jiaotong-Liverpool University 2025-2026 Academic Calendar (STUDENT)

| Semester           | Month                                            | Mon | Tues | Wed | Thur | Fri | Sat | Sun | Calendar Week |                                                   |
|--------------------|--------------------------------------------------|-----|------|-----|------|-----|-----|-----|---------------|---------------------------------------------------|
| <b>J</b> 011103001 |                                                  | 1   | 2    | 3   | 4    | 5   | 6   | 7   | 1             | Week 0: Registration and induction                |
| Semester 1         | September                                        | 8   | 9    | 10  | 11   | 12  | 13  | 14  | 2             | Week 1: Teaching starts                           |
|                    | 2025                                             | 15  | 16   | 17  | 18   | 19  | 20  | 21  | 3             | Week 2                                            |
|                    | 2023                                             | 22  | 23   | 24  | 25   | 26  | 27  | 28  | 4             | Week 3                                            |
|                    |                                                  |     |      | 24  |      |     |     | 5   |               |                                                   |
|                    | Octobor                                          | 29  | 30   | 1   | 2    | 3   | 4   |     | 5             | National Day; University closure days             |
|                    | October<br>2025                                  | 6   | 7    | 8   | 9    | 10  | 11  | 12  | 6             | Week 4; Mid-Autumn Festival                       |
|                    |                                                  | 13  | 14   | 15  | 16   | 17  | 18  | 19  | 7             | Week 5                                            |
|                    | <del>                                     </del> | 20  | 21   | 22  | 23   | 24  | 25  | 26  | 8             | Week 6                                            |
|                    | November<br>2025                                 | 27  | 28   | 29  | 30   | 31  | 1   | 2   | 9             | Week 7                                            |
|                    |                                                  | 3   | 4    | 5   | 6    | 7   | 8   | 9   | 10            | Week 8                                            |
|                    |                                                  | 10  | 11   | 12  | 13   | 14  | 15  | 16  | 11            | Week 9                                            |
|                    |                                                  | 17  | 18   | 19  | 20   | 21  | 22  | 23  | 12            | Week 10                                           |
|                    |                                                  | 24  | 25   | 26  | 27   | 28  | 29  | 30  | 13            | Week 11                                           |
|                    | December<br>2025                                 | 1   | 2    | 3   | 4    | 5   | 6   | 7   | 14            | Week 12                                           |
|                    |                                                  | 8   | 9    | 10  | 11   | 12  | 13  | 14  | 15            | Week 13                                           |
|                    |                                                  | 15  | 16   | 17  | 18   | 19  | 20  | 21  | 16            | Reading Week                                      |
|                    |                                                  | 22  | 23   | 24  | 25   | 26  | 27  | 28  |               | Reading Week; Christmas                           |
|                    | January<br>2026                                  | 29  | 30   | 31  | 1    | 2   | 3   | 4   | 18            | Examination days; New Year                        |
|                    |                                                  | 5   | 6    | 7   | 8    | 9   | 10  | 11  | 19            | Examination days                                  |
|                    |                                                  | 12  | 13   | 14  | 15   | 16  | 17  | 18  | 20            | Winter School*                                    |
|                    |                                                  | 19  | 20   | 21  | 22   | 23  | 24  | 25  | 21            | Winter School                                     |
|                    |                                                  | 26  | 27   | 28  | 29   | 30  | 31  | 1   | 22            | Winter School                                     |
| Semester 2         | February                                         | 2   | 3    | 4   | 5    | 6   | 7   | 8   | 23            | Winter School                                     |
|                    | 2026                                             | 9   | 10   | 11  | 12   | 13  | 14  | 15  | 24            | Winter School                                     |
|                    |                                                  | 16  | 17   | 18  | 19   | 20  | 21  | 22  | 25            | Spring Festival; University closure days          |
|                    | March<br>2026                                    | 23  | 24   | 25  | 26   | 27  | 28  | 1   | 26            | University closure days; Week 0: Registration and |
|                    |                                                  | 23  | 24   | 23  |      |     | 20  | _   |               | induction                                         |
|                    |                                                  | 2   | 3    | 4   | 5    | 6   | 7   | 8   | 27            | Week 1: Teaching starts                           |
|                    |                                                  | 9   | 10   | 11  | 12   | 13  | 14  | 15  | 28            | Week 2                                            |
|                    |                                                  | 16  | 17   | 18  | 19   | 20  | 21  | 22  | 29            | Week 3                                            |
|                    |                                                  | 23  | 24   | 25  | 26   | 27  | 28  | 29  | 30            | Week 4                                            |
|                    | April<br>2026                                    | 30  | 31   | 1   | 2    | 3   | 4   | 5   | 31            | Week 5; Qingming Festival                         |
|                    |                                                  | 6   | 7    | 8   | 9    | 10  | 11  | 12  | 32            | Week 6; University closure days                   |
|                    |                                                  | 13  | 14   | 15  | 16   | 17  | 18  | 19  | 33            | Week 7                                            |
|                    |                                                  | 20  | 21   | 22  | 23   | 24  | 25  | 26  | 34            | Week 8                                            |
|                    | May<br>2026                                      | 27  | 28   | 29  | 30   | 1   | 2   | 3   | 35            | Week 9; Graduation ceremony; Labour Day           |
|                    |                                                  | 4   | 5    | 6   | 7    | 8   | 9   | 10  | 36            | Week 10; University closure days                  |
|                    |                                                  | 11  | 12   | 13  | 14   | 15  | 16  | 17  | 37            | Week 11                                           |
|                    |                                                  | 18  | 19   | 20  | 21   | 22  | 23  | 24  | 38            | Week 12                                           |
|                    |                                                  | 25  | 26   | 27  | 28   | 29  | 30  | 31  | 39            | Week 13                                           |
|                    |                                                  | 1   | 2    | 3   | 4    | 5   | 6   | 7   | 40            | Reading Week; Examination days                    |
|                    | June                                             | 8   | 9    | 10  | 11   | 12  | 13  | 14  | 41            | Examination days                                  |
|                    | 2026                                             | 15  | 16   | 17  | 18   | 19  | 20  | 21  | 42            | Summer School*; Dragon Boat Festival              |
|                    |                                                  | 22  | 23   | 24  | 25   | 26  | 27  | 28  | 43            | Summer School                                     |
|                    |                                                  | 29  | 30   | 1   | 2    | 3   | 4   | 5   | 44            | Summer School                                     |
|                    | July                                             | 6   | 7    | 8   | 9    | 10  | 11  | 12  | 45            | Summer School                                     |
|                    | 2026                                             | 13  | 14   | 15  | 16   | 17  | 18  | 19  | 46            | Summer School                                     |
|                    |                                                  | 20  | 21   | 22  | 23   | 24  | 25  | 26  | 47            | Reading Week (for resits)                         |
|                    | August<br>2026                                   | 27  | 28   | 29  | 30   | 31  | 1   | 2   | 48            | Reading Week (for resits); Graduation ceremony    |
|                    |                                                  | 3   | 4    | 5   | 6    | 7   | 8   | 9   | 49            | Resit examinations                                |
|                    |                                                  | 10  | 11   | 12  | 13   | 14  | 15  | 16  | 50            | Summer School                                     |
|                    |                                                  | 17  | 18   | 19  | 20   | 21  | 22  | 23  | 51            | Summer School                                     |
|                    |                                                  | 24  | 25   | 26  | 27   | 28  | 29  | 30  | 52            | Summer School                                     |
|                    |                                                  | 31  | 1    | 2   | 3    | 4   | 5   | 6   | 53            | Summer School                                     |
|                    |                                                  | J1  |      |     | J    | 7   | ,   | U   | 33            | January Johnson                                   |